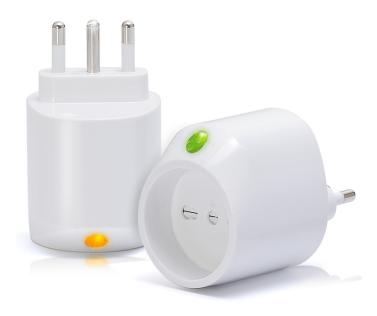

## Socket switch and power meter

It is able to measure the energy consumption of the appliance or the connected device, allowing you to switch the user on or off remotely.

Rating: Not Rated Yet

**Price** 90,28 €